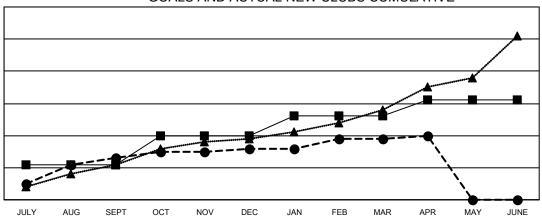

## GOALS AND ACTUAL NEW CLUBS CUMULATIVE

- CURRENT YEAR GOALS FOR NEW CLUBS

- ■ - CURRENT YEAR ACTUAL NEW CLUBS

▲ - LAST YEAR ACTUAL NEW CLUBS

## Multiple District 3234

LOCATION: INDIA

| Clubs                 |               |           |               |  |  |  |  |
|-----------------------|---------------|-----------|---------------|--|--|--|--|
| RESULTS FOR 2022-2023 |               |           |               |  |  |  |  |
| QUARTER               | NEW CLUB GOAL | NEW CLUBS | DROPPED CLUBS |  |  |  |  |
| JULY/AUG/SEPT         | 11            | 13        | 2             |  |  |  |  |
| OCT/NOV/DEC           | 9             | 3         | 241           |  |  |  |  |
| JAN/FEB/MAR           | 6             | 3         | 2             |  |  |  |  |
| APR/MAY/JUNE          | 5             | 1         | 0             |  |  |  |  |