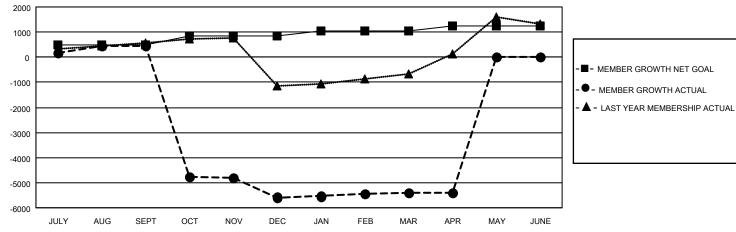

## GOALS AND ACTUAL MEMBERS CUMULATIVE

|                    |       | i                           |                                   |                 |
|--------------------|-------|-----------------------------|-----------------------------------|-----------------|
| DROPPED CLUBS: 245 |       | 205 CLUBS OF 653 ADDED 1 OR | GENDER DISTRIBUTION               |                 |
|                    |       | MORE NEW MEMBERS            | MALE                              | 11,033 (62.87%) |
|                    |       |                             | FEMALE                            | 6,514 (37.12%)  |
| DROPPED MEMBERS    |       |                             | NON BINARY                        | 0 (0.00%)       |
| DECEASED           | 29    |                             | PREFER NOT TO ANSWER              | 1 (0.01%)       |
| CLUB CANCELLED     | 5,822 |                             | TOTAL FAMILY UNIT MEMBERS         | 11,408          |
| OTHER              | 1,251 | CLICK HERE FOR CUMULATIVE   | TOTAL PAIVILT UNIT MEMBERS        | 11,400          |
| TOTAL              | 7,102 | MEMBERSHIP DATA             | FAMILY MEMBERS PAYING HAL<br>DUES | F 6,562         |

| Members               |   |                    |                         |                                                    |  |  |  |  |
|-----------------------|---|--------------------|-------------------------|----------------------------------------------------|--|--|--|--|
| RESULTS FOR 2022-2023 |   |                    |                         |                                                    |  |  |  |  |
| QUARTER               | l | GROWTH NET<br>GOAL | MEMBER GROWTH<br>ACTUAL | DROPPED<br>MEMBERS ACTUAL<br>(including transfers) |  |  |  |  |
| JULY/AUG/SEPT         |   | 490                | 1,033                   | 457                                                |  |  |  |  |
| OCT/NOV/DEC           |   | 355                | 299                     | 6,337                                              |  |  |  |  |
| JAN/FEB/MAR           |   | 190                | 538                     | 205                                                |  |  |  |  |
| APR/MAY/JUNE          |   | 200                | 103                     | 104                                                |  |  |  |  |